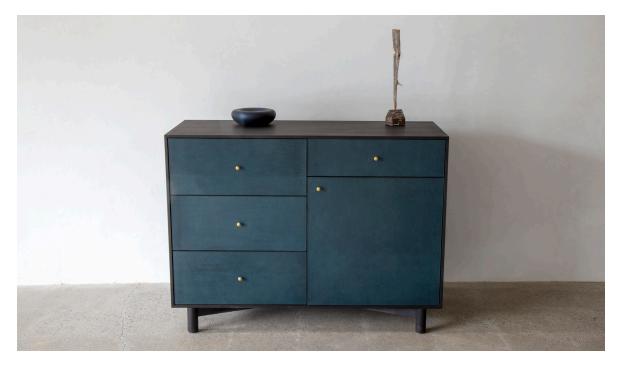

### CHESS DRESSER

#### DIMENSION

48" W x 36" H x 18" D

#### MATERIAL

wood and finish options may be applied to case and drawers/doors separately

AMERICAN BLACK WALNUT: bleached / oiled / ebonized HARD MAPLE: bleached / oiled / dyed silver gray SYCAMORE: bleached ASH: bleached / dyed silver gray FINISHES: hand painted / spray lacquer / custom color dye FRONTS: leather (see materials page for swatches) (pictured in blue buttero leather)