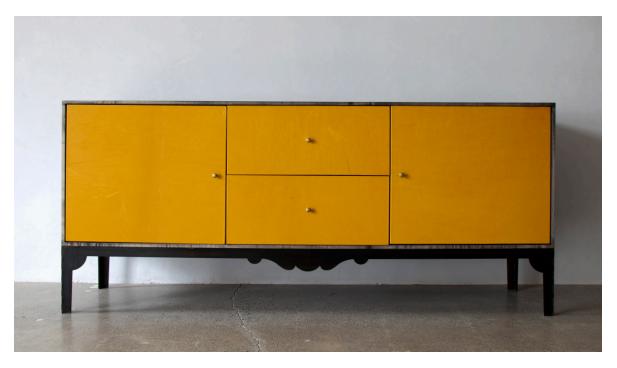

## ROSEHILL CREDENZA

## DIMENSION

72" L x 18" D x 31" H

## MATERIAL

wood and finish options may be applied to case and drawers/doors separately

AMERICAN BLACK WALNUT: bleached / oiled / ebonized

HARD MAPLE: bleached / oiled / dyed silver gray

SYCAMORE: bleached

ASH: bleached / dyed silver gray

FINISHES:

hand painted / spray lacquer / custom color dye

FRONTS: leather (see materials page for swatches) (pictured in sunflower yellow)

BASE: blackened steel

\*\*inquire with sales team for lead times\*\*