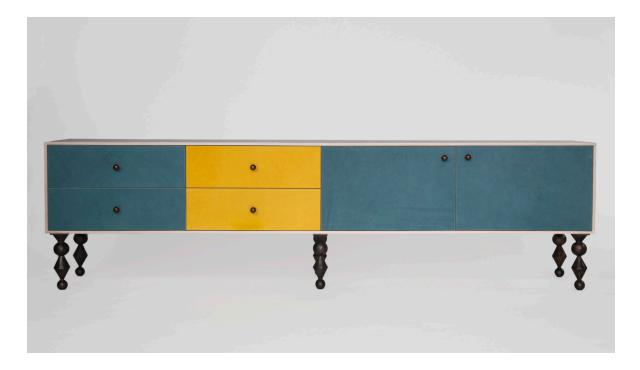

## HATFIELD CREDENZA

## DIMENSION

92" L x 18" D x 26.5" H

10" base

## **MATERIAL**

wood and finish options may be applied to case and drawers/doors separately

AMERICAN BLACK WALNUT: bleached / oiled / ebonized

HARD MAPLE: bleached / oiled / dyed silver gray

SYCAMORE: bleached

ASH: bleached / dyed silver gray

FRONTS: leather (see materials page for swatches) (pictured in sunflower yellow and wyoming state blue)

BASE: casted bronze

<sup>\*\*</sup>inquire with sales team for lead times\*\*